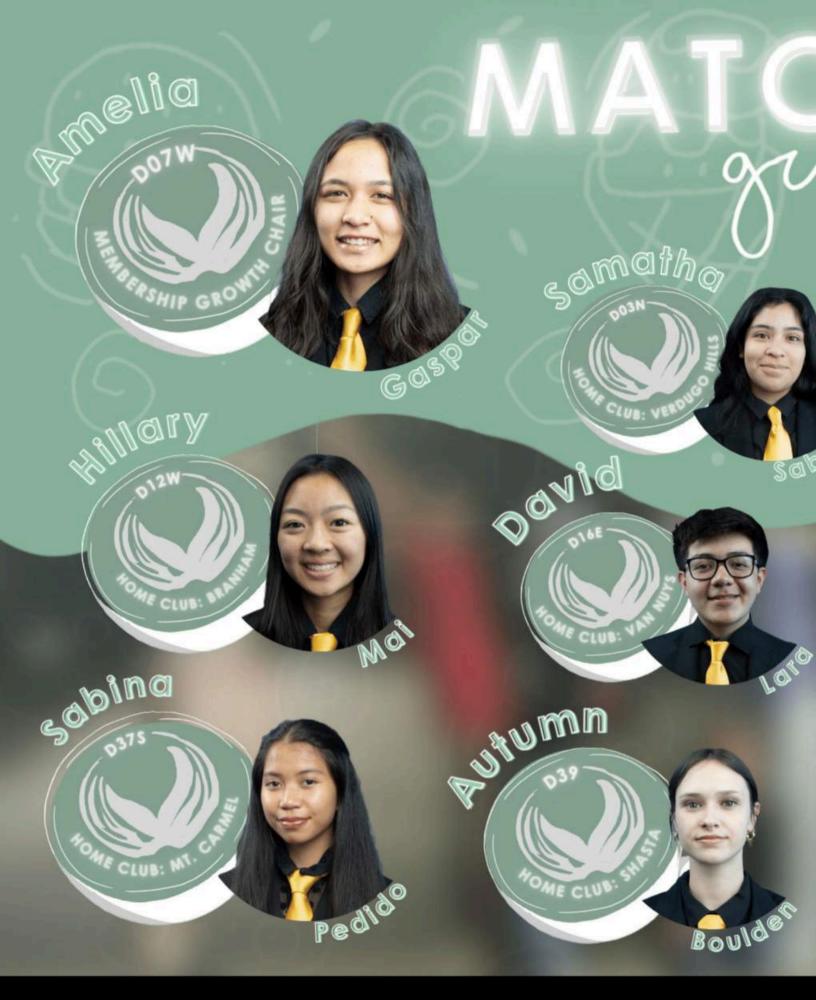

#### What is membership growth?

The Membership Growth Committee (Matcha Green Tea) is dedicated to planning and developing different ways to increase the diversity and membership of our BEE-utiful district. With the hard work of the MG Chair, MG Mentor, and ten Lieutenant Governors, the committee will work towards providing resources covering a wide range of topics related to growth. Through strategic planning, feedback forms, and new methods of communication, it is our hope that the CNH district will be well prepared for any member recruitment throughout the term.

Additionally, MG plans to implement support for all the various levels of Key Club. From club level to district level, it is our goal to ensure that everyone has the opportunity to thrive!