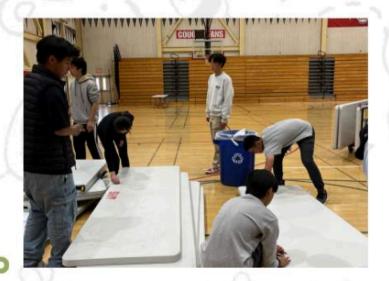

# AP TESTING CLEAN UP

ALEX ZHAO CHEN | D02N

On Thursday afternoon the Key Clubbers of Albany Key Club went to the Albany High School gym after school. We helped clean up tables and the chairs used for AP testing and took down all the posters. We were very grateful that we got the opportunity to help our school and give back to our community through this event! We hope to do it again next year!