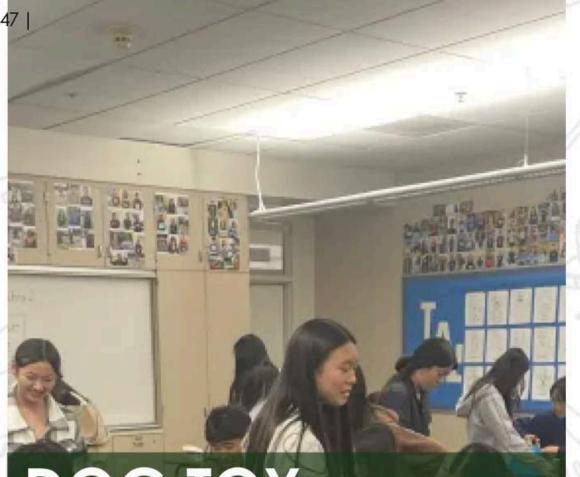

# DOG TOY DONATION

ISABELLA LIU | SAN MARINO | D10N

San Marino Key Club has finished counting up and donating their dog toys to the local humane society. With everyone's participation in the Dog Toy making event, over 120 toys were able to be donated. Cabinet members also attended last month's DCM. During the DCM, members enjoyed making origami and connecting with other ninja turtles. They are thrilled that three of the cabinet members have been chosen for DLT, and have wished them congratulations and good luck on performing their new duties as DLT. In addition, San Marino Key Club has been awarded Club of the Month for May Recognition and will continue to be engaged with their community and D10N.